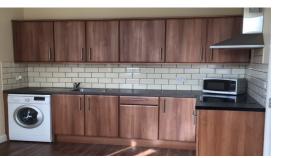

#### **Kitchen - Open Plan**

This kitchen has a dishwasher, under counter fridge/freezer, integrated oven and microwave, overhead extractor and additional storage.