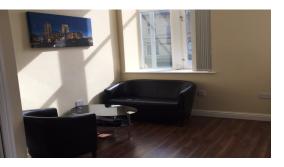

## Living Room

**10' 8" x 17' 4" (3.3m x 5.3m)** The lounge is very spacious in size, with

plenty of room for dining. Wooden flooring runs throughout the space, fixtures and fittings are finished off in brushed stainless steel.