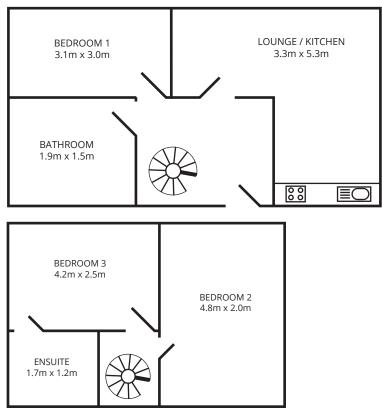

## **Floor Plan:**

THE PROPERTY MISDESCRIPTIONS ACT 1991

The particulars are not an offer or contract. Comments made in general advertising may not apply to this particular property and of course planning permission cannot be guaranteed.

## Living Room

**10' 8" x 17' 4" (3.3m x 5.3m)** The lounge is very spacious in size, with

plenty of room for dining. Wooden flooring runs throughout the space, fixtures and fittings are finished off in brushed stainless steel.

#### Bathroom 6' 2" x 4' 9" (1.9m x 1.5m)

The bathroom is beautifully fitted, with a white 3 piece suite, including shower over bath. It also has a large wall mounted mirror and chrome heated towel rail.

#### Master Bedroom 10' 2" x 9.8" (3.1m x 3.0m)

The master bedroom is spacious in size with lots of nature light. It also features a wooden floor which gives the room a modern feel.

### 5' 5" x 3' 9" (1.7m x 1.2m)

The En-suit has a shower, tiled flooring, sink, W/C and heated towel rail .

#### **Bedroom Two**

**16' 7" x 9' 2" (4.8m x 2.0m)** The second bedroom is also a spacious

## double with a modern wooden floors.

#### Bedroom Three 13' 7" x 8' 2" (4.2m x 2.5m)

The Third bedroom is also a spacious double with a modern wooden floors.

Picture illustrative of show apartment