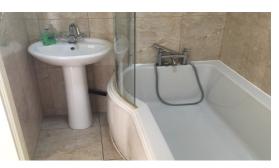

#### Bathroom 6' 2" x 4' 9" (1.9m x 1.5m)

The bathroom is beautifully fitted, with a white 3 piece suite, including shower over bath. It also has a large wall mounted mirror and chrome heated towel rail.